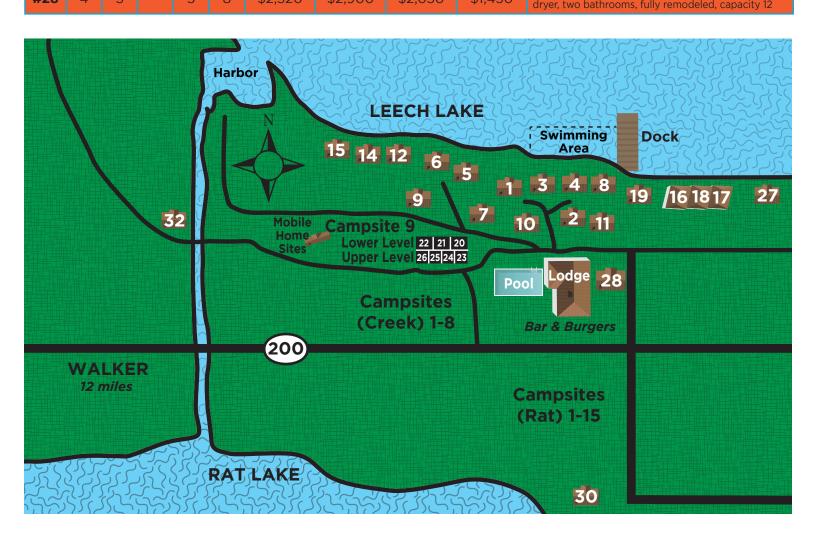

# Camping

# **Seasonal Rate**

| Leech Lake Side | \$3,500 |
|-----------------|---------|
| Rat Lake Side   | \$2,800 |